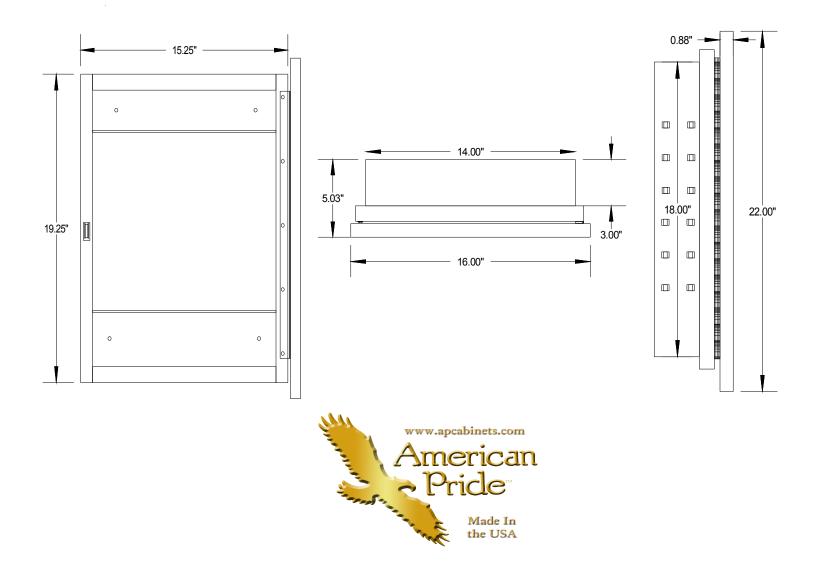

## **Product Data Specifications**

Liberty Style No. G9606WR1 Recessed Medicine Cabinet

| Door:                | 16" x 22" x 3/4" Wood Unfinished Stain Grade Louvered Square Top                      |
|----------------------|---------------------------------------------------------------------------------------|
| <b>Overall Size:</b> | 16" x 22" x 5" <b>Rough Opening:</b> 14" x 18" x 3"                                   |
| Storage Depth:       | 4" <b>Projection from wall:</b> 2"                                                    |
| Door Catch:          | Magnetic catch with riveted striker plate                                             |
| Shelves:             | 2 adjustable 3/16 Glass(Clear) with 4 polystyrene shelf supports &1 fixed white steel |
| Hinges:              | 1 17" piano hinge Galvanized(G40)                                                     |
| Hardware:            | All hardware is zinc plated(magnetic catch, screws & hardware pack)                   |
| Cabinet:             | 24 Gauge Steel-Tech Cabinet Body White Powder Coat Process                            |
|                      |                                                                                       |